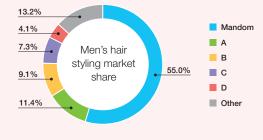

rengths at **Numbers** 

> Domestic men's hair styling market share

**O. 1** (55.0%)

Market data by Mandom calculations (monetary value) Period: April 2023 - March 2024 **Business: All business categories** 

Boasting the leading share in the men's styling market that is abound with numerous manufacturers and brands.

About Mandom

anding

lly from

areas

2 areas of operation,

lom products are

ound Africa and