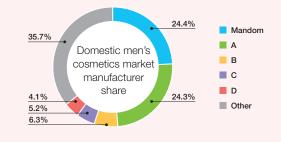

## Mandom's St a Glance with

Japan domestic men's cosmetics market manufacturer share

Market data by Mandom calculations (monetary value) Period: April 2023 - March 2024 Business: All business categories

Despite competition heating up in recent years due to greater awareness for men's beauty, Mandom was successfully chosen by consumers as the No. 1 brand in FY2023.

GATSBY originated in Japan, but The overseas sales ratio is trending Indonesia has the leading brand upward, and will account for about half of total sales as of March 31, 2024. recognition. Mandom is proving greater Oyakudachi (Dedication to Service) overseas.