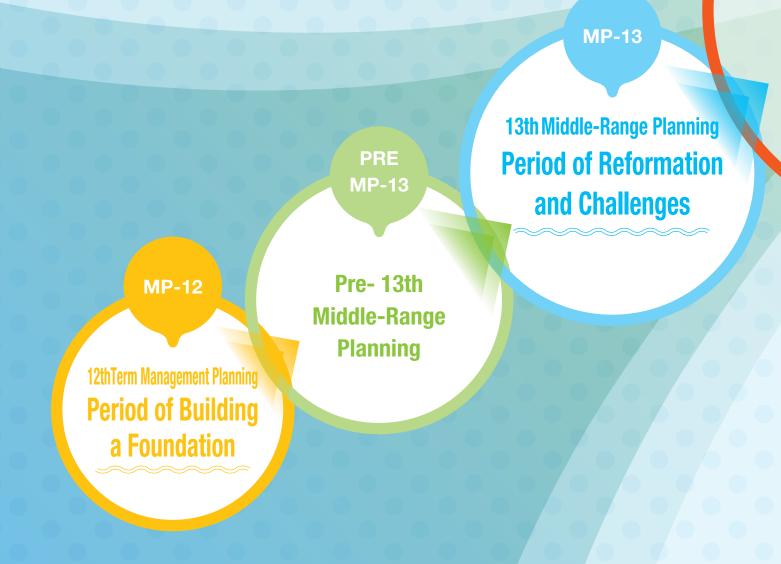

The previous Middle-Range Planning (MP-13) covered an extremely tough three-year period as it was significantly affected by unprecedented upheaval around the world, including the COVID-19 pandemic and the Ukraine crisis. MP-14 is being positioned as the phase for building a foundation for future growth in the leadup to the next 100 years as we approach our 100th anniversary in 2027.